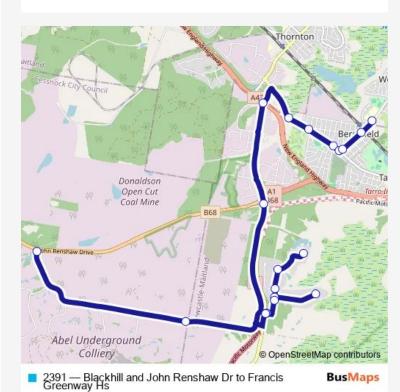

## **Direction**

Black Hill Rd After John Renshaw Dr — Francis Greenway High School, Lawson Av

19 stops

Open route schedule

Black Hill Rd After John Renshaw Dr

Black Hill Rd Opp Black Hill Public School (Hail And Ride)

Wayaba Rd After Lenaghans Dr

Phoenix Rd Opp Forsythe Pde

Phoenix Rd At Walter Pde

21 Walter Pde

Phoenix Rd Opp Cahill Cl

32 Forsythe Pde (Hail And Ride)

Phoenix Rd After Forsythe Pde

Wayaba Rd At Lenaghans Dr (Hail And Ride)

Pacific Mwy Before John Renshaw Dr

Weakleys Dr Before New England Hwy

Anderson Dr After Glenwood Rd (Hail And Ride)

Anderson Dr At Chaucer St

Anderson Dr At Greville St

Beresfield Public School, Anderson Dr

Beresfield Public School, Lawson Av

Lawson Av At Addison St

Francis Greenway High School, Lawson Av

| Route schedule Black Hill Rd After John Renshaw Dr — Francis Greenway High School, Lawson Av |       |
|----------------------------------------------------------------------------------------------|-------|
| Monday                                                                                       | 07:30 |
| Tuesday                                                                                      | 07:30 |
| Wednesday                                                                                    | 07:30 |
| Thursday                                                                                     | 07:30 |
| Friday                                                                                       | 07:30 |
| Saturday                                                                                     | _     |
| Sunday                                                                                       | _     |

Route info

Direction: Black Hill Rd After John Renshaw Dr

Stops: 19

Trip Duration: 0 hour 35 min

2391 School Bus time schedules and route maps are available in an offline PDF at busmaps.com. Use the busmaps.com website to see live bus times, train schedule or subway schedule, and step-by-step directions for all public transit in Maitland