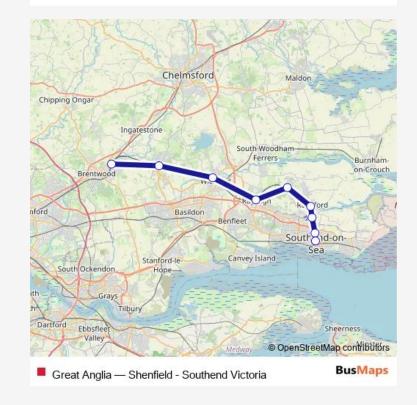

Direction: Shenfield

Stops: 9

Trip Duration: 1 hour 42 min

Great Anglia Rail Replacement Bus Service time schedules and route maps are available in an offline PDF at busmaps.com. Use the busmaps.com website to see live bus times, train schedule or subway schedule, and step-by-step directions for all public transit in Southend-on-Sea