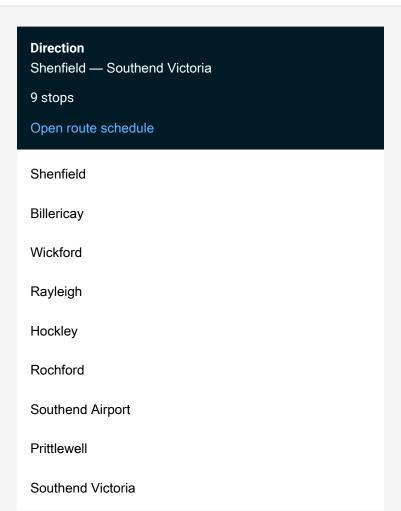

Direction: Shenfield

Stops: 9

Trip Duration: 1 hour 42 min

Great Anglia Rail Replacement Bus Service time schedules and route maps are available in an offline PDF at busmaps.com. Use the busmaps.com website to see live bus times, train schedule or subway schedule, and step-by-step directions for all public transit in Southend-on-Sea