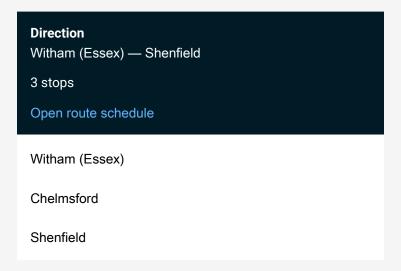

## **BusMaps**

Rail Replacement Bus Service Great Anglia Witham (Essex)

Go to website

- Shenfield

| Route schedule<br>Witham (Essex) — Shenfield |       |
|----------------------------------------------|-------|
| Monday                                       | _     |
| Tuesday                                      | _     |
| Wednesday                                    | _     |
| Thursday                                     | _     |
| Friday                                       | _     |
| Saturday                                     | _     |
| Sunday                                       | 23:27 |

Route info

Direction: Witham (Essex)

Stops: 3

Trip Duration: 0 hour 53 min

Great Anglia Rail Replacement Bus Service time schedules and route maps are available in an offline PDF at busmaps.com. Use the busmaps.com website to see live bus times, train schedule or subway schedule, and step-by-step directions for all public transit in Chelmsford