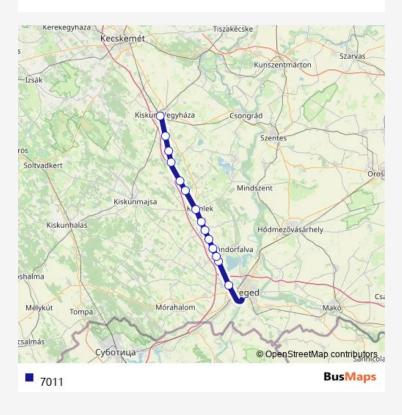

Route info

Direction:

Stops: 0

Trip Duration: - min

7011 Rail time schedules and route maps are available in an offline PDF at busmaps.com. Use the busmaps.com website to see live bus times, train schedule or subway schedule, and step-by-step directions for all public transit in Kistelek