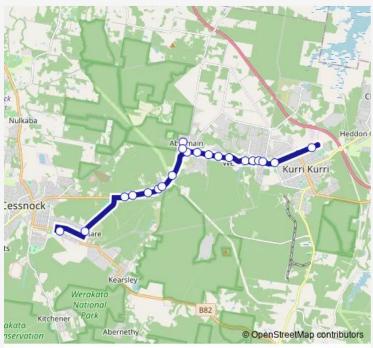

## Direction

Cessnock High School, Aberdare Rd — Kurri Kurri High School, Northcote St

21 stops

Open route schedule

Cessnock High School, Aberdare Rd

Colliery St At Congewai St

Cessnock Rd After Aberdare St

Cessnock Rd At Kemp St

Cessnock Rd Opp Henderson St

Cessnock Rd Opp Fisher St

Cessnock Rd Opp Northumberland St

Cessnock Rd After Carrs Rd

Cessnock Rd At Bathurst St

Abermain Bowling Club, Goulburn St

Abermain Public School, Goulburn St

Cessnock Rd Opp Edgeworth David Memorial Park

Cessnock Rd After Alfred St

Cessnock Rd Before Church St

Cessnock Rd Opp Date Av

Cessnock Rd Before Kline St

Station St Before First St

First St At Hall St

First St Before Government Rd

Northcote St Opp Boundary St

| Route schedule<br>Cessnock High School, Aberdare Rd — Kurri Kurri High<br>School, Northcote St |       |
|------------------------------------------------------------------------------------------------|-------|
| Monday                                                                                         | -     |
| Tuesday                                                                                        | _     |
| Wednesday                                                                                      | 14:05 |
| Thursday                                                                                       | _     |
| Friday                                                                                         | _     |
| Saturday                                                                                       | _     |
| Sunday                                                                                         | _     |

Route info Direction: Cessnock High School, Aberdare Rd Stops: 21 Trip Duration: 0 hour 45 min

S941 — Cessnock HS to Rutherford PS via Abermain Ps

a Abermain BusMaps

S941 School Bus time schedules and route maps are available in an offline PDF at busmaps.com. Use the busmaps.com website to see live bus times, train schedule or subway schedule, and step-by-step directions for all public transit in Maitland