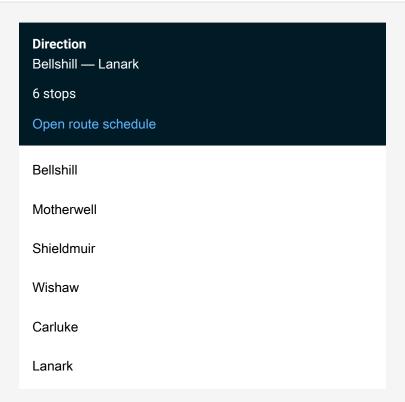

## Rail Replacement Bus Service Sr:Blh->Lnk SR replacement bus service from BLH to Lnk

Go to website

| Route schedule<br>Bellshill — Lanark |             |
|--------------------------------------|-------------|
| Monday                               | -           |
| Tuesday                              | _           |
| Wednesday                            | -           |
| Thursday                             | -           |
| Friday                               | _           |
| Saturday                             | _           |
| Sunday                               | 09:46-22:53 |

Route info

Direction: Bellshill

Stops: 6

Trip Duration: 1 hour 9 min

Sr:Blh->Lnk Rail Replacement Bus Service time schedules and route maps are available in an offline PDF at busmaps.com. Use the busmaps.com website to see live bus times, train schedule or subway schedule, and step-by-step directions for all public transit in Motherwell