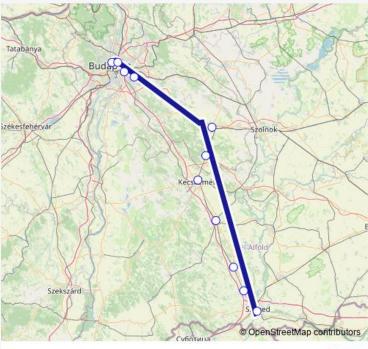

## Go to website

Direction

undefined — undefined

0 stops

Open route schedule

| Route schedule<br>undefined — undefined |       |
|-----------------------------------------|-------|
| Monday                                  | 15:50 |
| Tuesday                                 | 15:50 |
| Wednesday                               | 15:50 |
| Thursday                                | 15:50 |
| Friday                                  | 15:50 |
| Saturday                                | 15:50 |
| Sunday                                  | 15:50 |

Route info

No Stops

IC 716 Napfény

**BusMaps** 

Rail time schedules and route maps are available in an offline PDF at busmaps.com. Use the busmaps.com website to see live bus times, train schedule or subway schedule, and step-by-step directions for all public transit in Budapest