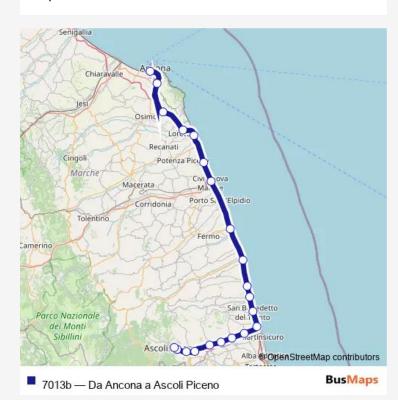

## Rail 7013b Da Ancona a Ascoli Piceno

Go to website

Direction
undefined — undefined
0 stops
Open route schedule

| Route schedule undefined — undefined |       |
|--------------------------------------|-------|
| Monday                               | 15:45 |
| Tuesday                              | 15:45 |
| Wednesday                            | 15:45 |
| Thursday                             | 15:45 |
| Friday                               | 15:45 |
| Saturday                             | 15:45 |
| Sunday                               | _     |