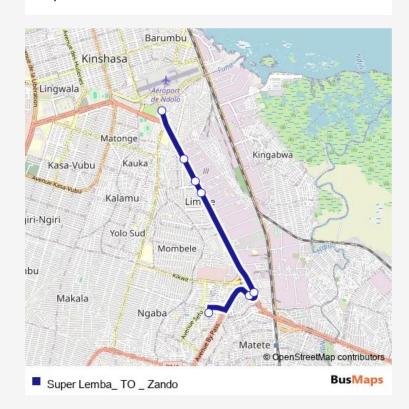

Route info

Direction: Unknown

Stops: 7

Trip Duration: 0 hour 19 min

Bus time schedules and route maps are available in an offline PDF at busmaps.com. Use the busmaps.com website to see live bus times, train schedule or subway schedule, and step-by-step directions for all public transit in Kinshasa