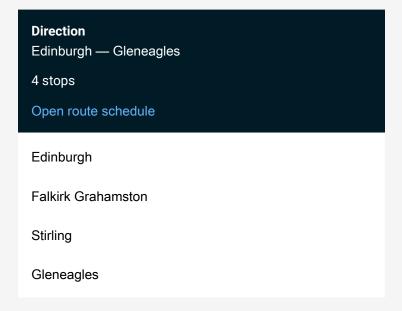

Route info

Direction: Edinburgh

Stops: 4

Trip Duration: 2 hour 0 min

Gr:Edb->Gle Rail Replacement Bus Service time schedules and route maps are available in an offline PDF at busmaps.com. Use the busmaps.com website to see live bus times, train schedule or subway schedule, and step-by-step directions for all public transit in Falkirk