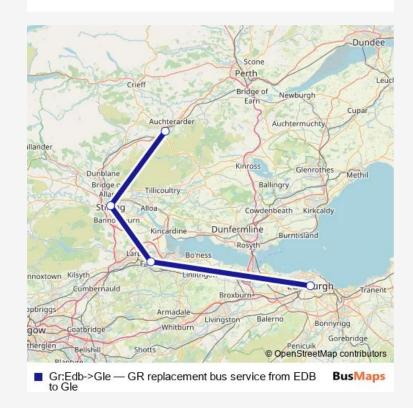

Route info

Direction: Edinburgh

Stops: 4

Trip Duration: 2 hour 0 min

Gr:Edb->Gle Rail Replacement Bus Service time schedules and route maps are available in an offline PDF at busmaps.com. Use the busmaps.com website to see live bus times, train schedule or subway schedule, and step-by-step directions for all public transit in Falkirk