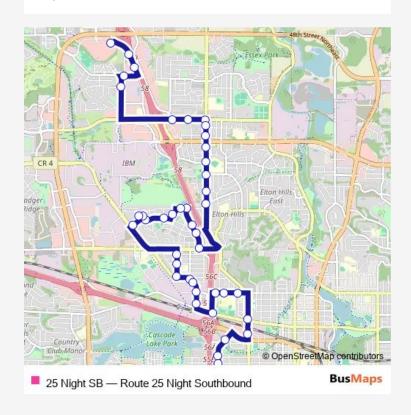

## Bus 25 Night SB Route 25 Night Southbound

Go to website

Direction
undefined — undefined
0 stops
Open route schedule

| Route schedule<br>undefined — undefined |             |
|-----------------------------------------|-------------|
| Monday                                  | 19:20-21:50 |
| Tuesday                                 | 19:20-21:50 |
| Wednesday                               | 19:20-21:50 |
| Thursday                                | 19:20-21:50 |
| Friday                                  | 19:20-21:50 |
| Saturday                                | _           |
| Sunday                                  | -           |