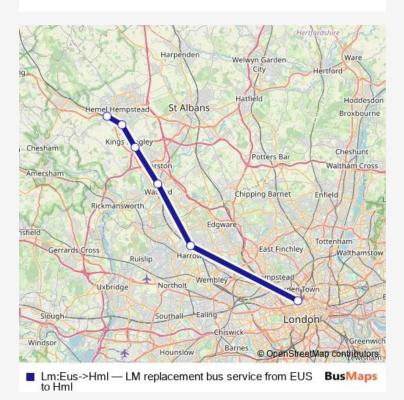

## Go to website

| <b>Direction</b><br>London Euston — Hemel Hempstead<br>6 stops | Route scheo<br>London Eus<br>Monday |
|----------------------------------------------------------------|-------------------------------------|
| Open route schedule                                            | Tuesday                             |
|                                                                | Tuesday                             |
| London Euston                                                  | Wednesday                           |
| Harrow & Wealdstone                                            |                                     |
| Watford Junction                                               | Thursday                            |
|                                                                | Friday                              |
| Kings Langley                                                  |                                     |
| Apsley                                                         | Saturday                            |
| Hemel Hempstead                                                | Sunday                              |
|                                                                |                                     |