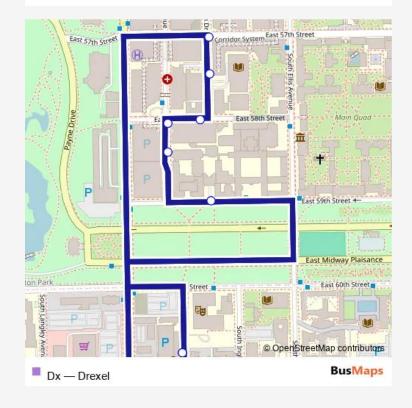

## Bus Dx Drexel

Go to website

Direction

Drexel Garage — Drexel Garage

8 stops

Open route schedule

**Drexel Garage** 

Goldblatt Pavilion

Wyler Pavilion

Bernard Mitchell Hospital

58th Street & Drexel

Comer Children's Hospital

57th Street & Drexel (Nb)

**Drexel Garage** 

| Route schedule<br>Drexel Garage — Drexel Garage |             |
|-------------------------------------------------|-------------|
| Monday                                          | 05:00-10:00 |
| Tuesday                                         | 05:00-10:00 |
| Wednesday                                       | 05:00-10:00 |
| Thursday                                        | 05:00-10:00 |
| Friday                                          | 05:00-10:00 |
| Saturday                                        | _           |
| Sunday                                          | _           |