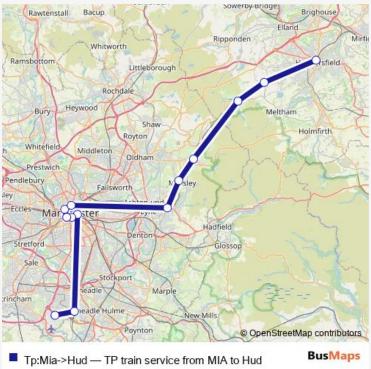

## Rail Tp:Mia->Hud TP train service from MIA to Hud

## Go to website

| <b>Direction</b><br>Manchester Airport — Huddersfield | Ro<br>Ma    |
|-------------------------------------------------------|-------------|
| 13 stops                                              | Мс          |
| Open route schedule                                   |             |
| Manchester Airport                                    |             |
| Heald Green                                           | We          |
| Manchester Piccadilly                                 | Th          |
| Manchester Oxford Road                                | Frie        |
| Deansgate                                             | Sat         |
| Salford Central                                       | Su          |
| Manchester Victoria                                   | Ro          |
| Stalybridge                                           | Dir         |
| Mossley (Manchester)                                  | Sto<br>Trij |
| Greenfield                                            |             |
| Marsden                                               |             |
| Slaithwaite                                           | Ramst       |