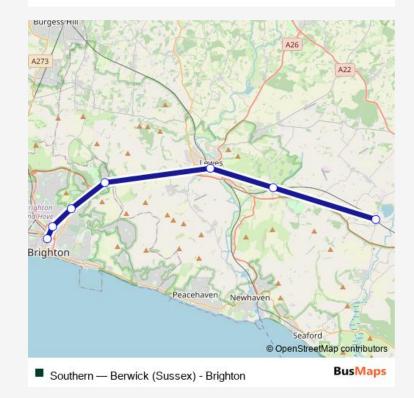

Route info

Direction: Berwick (Sussex)

Stops: 7

Trip Duration: 1 hour 7 min

Southern Rail Replacement Bus Service time schedules and route maps are available in an offline PDF at busmaps.com. Use the busmaps.com website to see live bus times, train schedule or subway schedule, and step-by-step directions for all public transit in Brighton