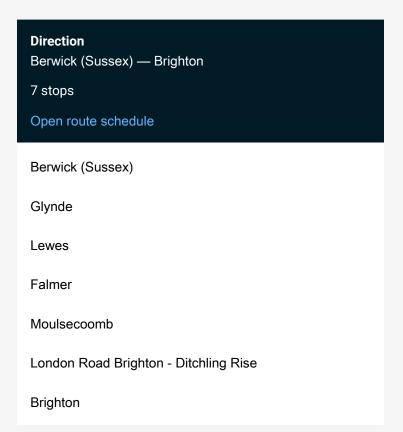

Route info

Direction: Berwick (Sussex)

Stops: 7

Trip Duration: 1 hour 7 min

Southern Rail Replacement Bus Service time schedules and route maps are available in an offline PDF at busmaps.com. Use the busmaps.com website to see live bus times, train schedule or subway schedule, and step-by-step directions for all public transit in Brighton