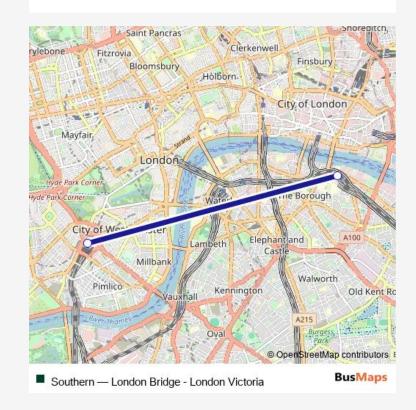

Route info

Direction: London Bridge

Stops: 2

Trip Duration: 0 hour 26 min

Southern Rail Replacement Bus Service time schedules and route maps are available in an offline PDF at busmaps.com. Use the busmaps.com website to see live bus times, train schedule or subway schedule, and step-by-step directions for all public transit in London