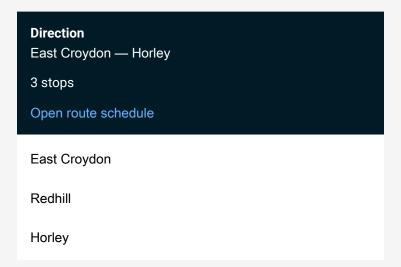

Route info

Direction: East Croydon

Stops: 3

Trip Duration: 0 hour 50 min

Southern Rail Replacement Bus Service time schedules and route maps are available in an offline PDF at busmaps.com. Use the busmaps.com website to see live bus times, train schedule or subway schedule, and step-by-step directions for all public transit in Croydon