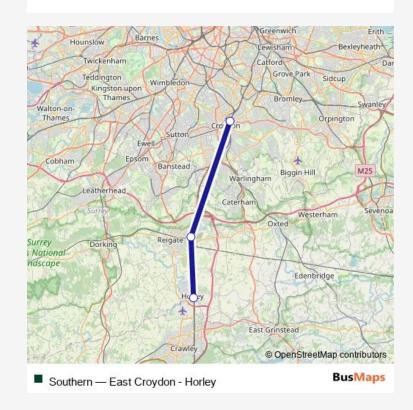

Route info

Direction: East Croydon

Stops: 3

Trip Duration: 0 hour 50 min

Southern Rail Replacement Bus Service time schedules and route maps are available in an offline PDF at busmaps.com. Use the busmaps.com website to see live bus times, train schedule or subway schedule, and step-by-step directions for all public transit in Croydon