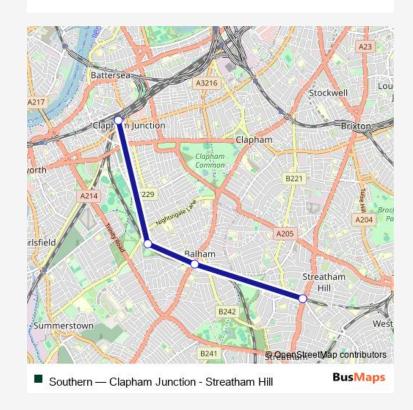

Route info

Direction: Clapham Junction

Stops: 4

Trip Duration: 0 hour 37 min

Southern Rail Replacement Bus Service time schedules and route maps are available in an offline PDF at busmaps.com. Use the busmaps.com website to see live bus times, train schedule or subway schedule, and step-by-step directions for all public transit in London