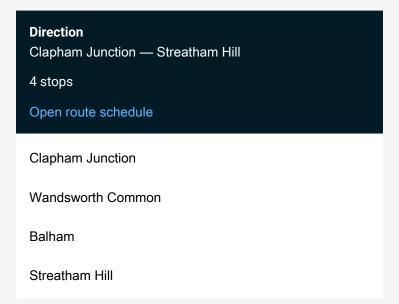

Route info

Direction: Clapham Junction

Stops: 4

Trip Duration: 0 hour 37 min

Southern Rail Replacement Bus Service time schedules and route maps are available in an offline PDF at busmaps.com. Use the busmaps.com website to see live bus times, train schedule or subway schedule, and step-by-step directions for all public transit in London