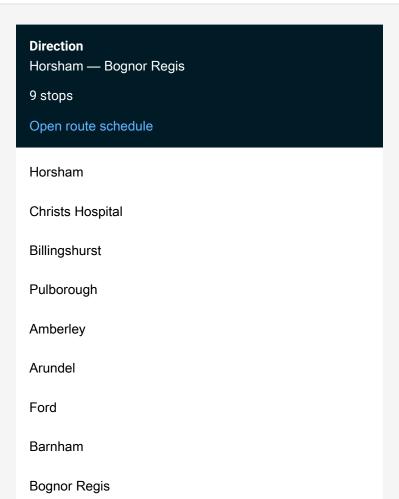

## Rail Replacement Bus Service Southern Horsham - Bognor Regis

Go to website

| Route schedule<br>Horsham — Bognor Regis |       |
|------------------------------------------|-------|
| Monday                                   | _     |
| Tuesday                                  | _     |
| Wednesday                                | _     |
| Thursday                                 | _     |
| Friday                                   | _     |
| Saturday                                 | _     |
| Sunday                                   | 23:42 |
|                                          |       |
| Route info                               |       |
| Direction: Horsham                       |       |
| Stops: 9                                 |       |
| Trip Duration: 1 hour 53 min             |       |