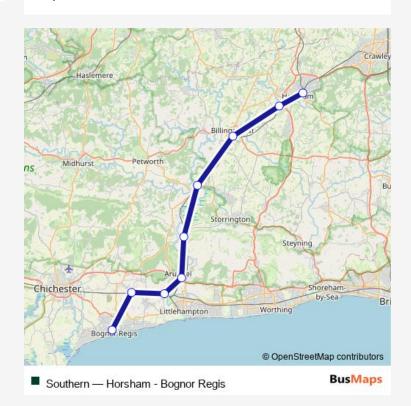

## Rail Replacement Bus Service Southern Horsham - Bognor Regis

Go to website

| Route schedule<br>Horsham — Bognor Regis |       |
|------------------------------------------|-------|
| Monday                                   | _     |
| Tuesday                                  | _     |
| Wednesday                                | _     |
| Thursday                                 | _     |
| Friday                                   | _     |
| Saturday                                 | _     |
| Sunday                                   | 23:42 |
|                                          |       |
| Route info                               |       |
| Direction: Horsham                       |       |
| Stops: 9                                 |       |
| Trip Duration: 1 hour 53 min             |       |