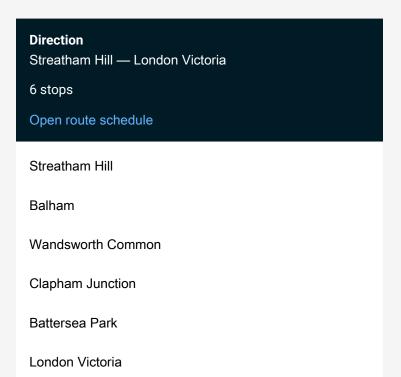

Route info

Direction: Streatham Hill

Stops: 6

Trip Duration: 0 hour 57 min

| London Victoria — Streatham Hill |
|----------------------------------|
| 6 stops                          |
| Open route schedule              |
| London Victoria                  |
| Battersea Park                   |
| Clapham Junction                 |
| Wandsworth Common                |
| Balham                           |
| Streatham Hill                   |
|                                  |