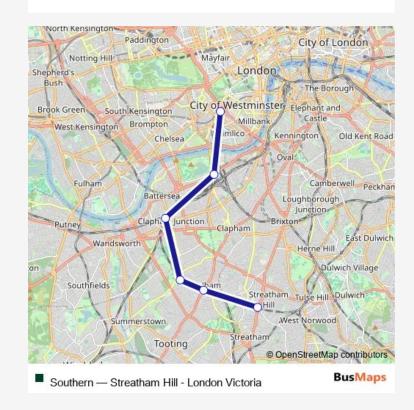

Route info

Direction: Streatham Hill

Stops: 6

Trip Duration: 0 hour 57 min

| London Victoria — Streatham Hill |
|----------------------------------|
| 6 stops                          |
| Open route schedule              |
| London Victoria                  |
| Battersea Park                   |
| Clapham Junction                 |
| Wandsworth Common                |
| Balham                           |
| Streatham Hill                   |
|                                  |