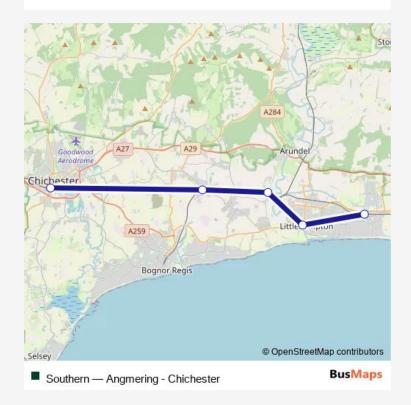

Route info

Direction: Angmering

Stops: 5

Trip Duration: 1 hour 1 min

Southern Rail Replacement Bus Service time schedules and route maps are available in an offline PDF at busmaps.com. Use the busmaps.com website to see live bus times, train schedule or subway schedule, and step-by-step directions for all public transit in Chichester