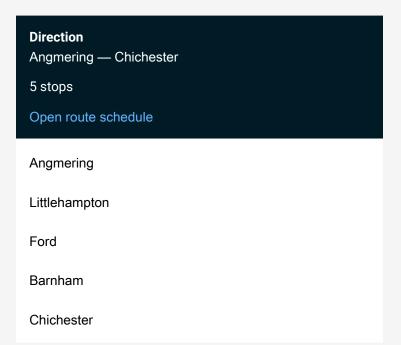

Route info

Direction: Angmering

Stops: 5

Trip Duration: 1 hour 1 min

Southern Rail Replacement Bus Service time schedules and route maps are available in an offline PDF at busmaps.com. Use the busmaps.com website to see live bus times, train schedule or subway schedule, and step-by-step directions for all public transit in Chichester