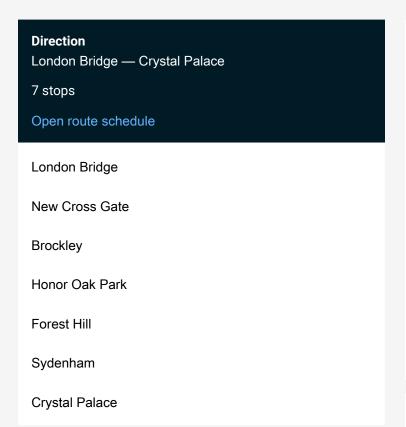

Route info

Direction: London Bridge

Stops: 7

Trip Duration: 0 hour 52 min

| Crystal Palace — London Bridge |
|--------------------------------|
| 7 stops                        |
| Open route schedule            |
| Crystal Palace                 |
| Sydenham                       |
| Forest Hill                    |
| Honor Oak Park                 |
| Brockley                       |
| New Cross Gate                 |
| London Bridge                  |