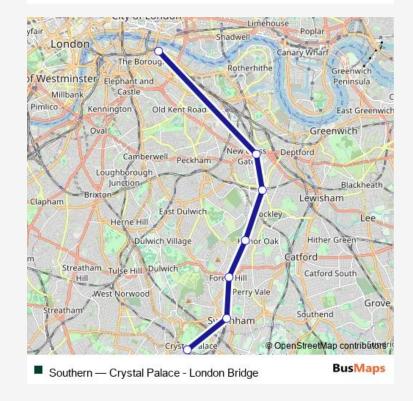

Route info

Direction: London Bridge

Stops: 7

Trip Duration: 0 hour 52 min

| Crystal Palace — London Bridge |
|--------------------------------|
| 7 stops                        |
| Open route schedule            |
| Crystal Palace                 |
| Sydenham                       |
| Forest Hill                    |
| Honor Oak Park                 |
| Brockley                       |
| New Cross Gate                 |
| London Bridge                  |