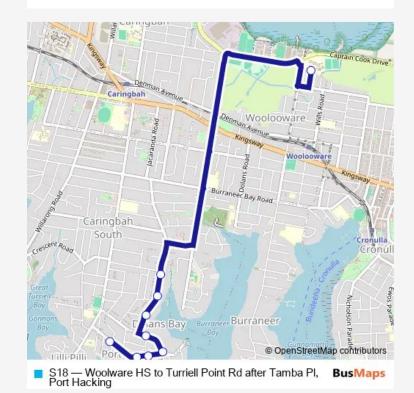

## School Bus S18 Woolware HS to Turriell Point Rd after Tamba Pl, Port Hacking

Go to website

## **Direction**

Woolooware High School, Restormel St — Turriell Point Rd Opp Mookara Pl

9 stops

## Open route schedule

Woolooware High School, Restormel St

Parthenia St Opp Wentworth St

Dolans Bay Marina, Parthenia St

Parthenia St Opp Wistaria St

Port Hacking Rd Opp Bass St

Port Hacking Rd Opp Turriell Point Rd

Turriell Point Rd After Gow Av

Turriell Point Rd After Sandbar Pl

Turriell Point Rd Opp Mookara Pl

| Route schedule<br>Woolooware High School, Restormel St — Turriell Point<br>Rd Opp Mookara Pl |       |
|----------------------------------------------------------------------------------------------|-------|
| Monday                                                                                       | 15:10 |
| Tuesday                                                                                      | 15:10 |
| Wednesday                                                                                    | 15:10 |
| Thursday                                                                                     | 15:10 |
| Friday                                                                                       | _     |
| Saturday                                                                                     | _     |
| Sunday                                                                                       | _     |