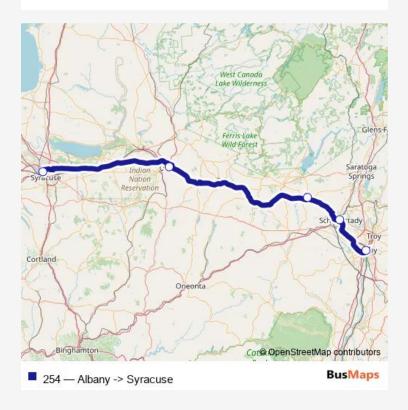

## Go to website

| <b>Direction</b><br>Albany, Ny — Syracuse, Ny |
|-----------------------------------------------|
| 5 stops                                       |
| Open route schedule                           |
| Albany, Ny                                    |
| Schenectady (E), Ny                           |
| Amsterdam, Ny                                 |
| Utica (E), Ny                                 |
| Syracuse, Ny                                  |

Route info

Direction: Albany, Ny

Stops: 5

Trip Duration: 3 hour 5 min

254 Bus time schedules and route maps are available in an offline PDF at busmaps.com. Use the busmaps.com website to see live bus times, train schedule or subway schedule, and step-by-step directions for all public transit in Albany