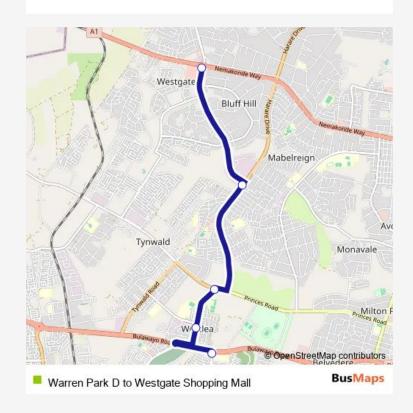

## **Direction**

Warren Park High School — Westgate Shopping Mall

5 stops

## Open route schedule

Warren Park High School

Pamashops

Kirkman

Car Breakers, Harare Drive

Westgate Shopping Mall

| Route schedule<br>Warren Park High School — Westgate Shopping Mall |       |
|--------------------------------------------------------------------|-------|
| Monday                                                             | 14:28 |
| Tuesday                                                            | 14:28 |
| Wednesday                                                          | 14:28 |
| Thursday                                                           | 14:28 |
| Friday                                                             | 14:28 |
| Saturday                                                           | 14:28 |
| Sunday                                                             | 14:28 |