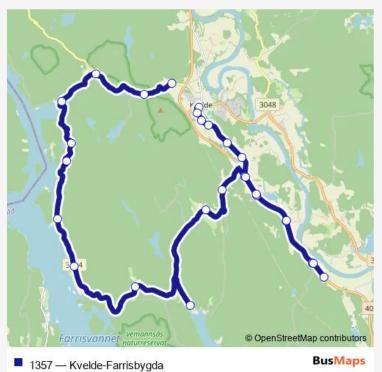

## School Bus 1357 Kvelde-Farrisbygda

## Go to website

| <b>Direction</b><br>Kvelde skole — Myre Svartangveien |
|-------------------------------------------------------|
| 27 stops                                              |
| Open route schedule                                   |
| Kvelde skole                                          |
| Kvelde Gylnaveien                                     |
| Briskemoen                                            |
| Kvelde Moe                                            |
| Gjone                                                 |
| Lindås                                                |
| Gjone krysset                                         |
| Gjone vekta                                           |
| Gjønnes                                               |
| Bjerke nord                                           |
| Bjerke syd                                            |
| Bjerke nord                                           |
| Gjønnes                                               |
| Gjone vekta                                           |
| Gjone krysset                                         |
| Gjonelia                                              |
| Heum                                                  |
| Lysebo                                                |
| Løvås                                                 |
| Roppestad                                             |
|                                                       |