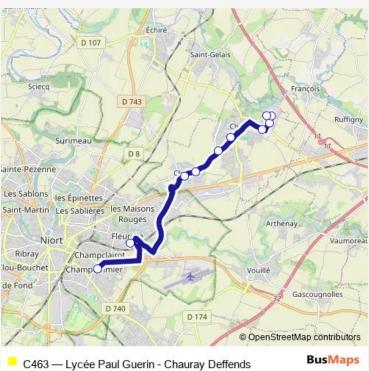

## Bus C463 Lycée Paul Guerin - Chauray Deffends

## Go to website

| <b>Direction</b><br>Lycee Paul Guerin — Deffends | Route schedule<br>Lycee Paul Gue |
|--------------------------------------------------|----------------------------------|
| 10 stops                                         | Monday                           |
| Open route schedule                              |                                  |
| Lycee Paul Guerin                                | Tuesday                          |
|                                                  | Wednesday                        |
| College Gerard Philipe                           | Thursday                         |
| Chaban                                           |                                  |
| Combes                                           | Friday                           |
| Grand Puits                                      | Saturday                         |
| Arandelles                                       | Sunday                           |
| Conciergerie                                     | Route info                       |
| Bateliers                                        | Direction: Lycee                 |
| Bicêtre                                          | Stops: 10<br>Trip Duration: 0    |
| Deffends                                         |                                  |