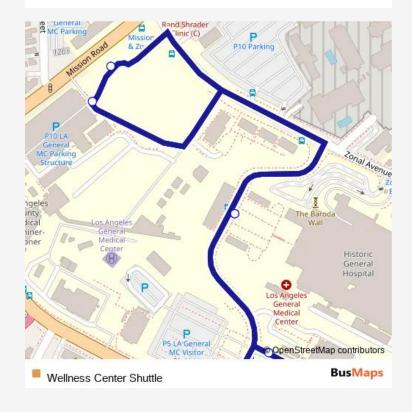

## Direction

Wellness Center — Wellness Center

5 stops

## Open route schedule

Wellness Center

Parking Lot 10

**ADA Parking Lot** 

LAC/USC Medical Center

Wellness Center

| Route schedule<br>Wellness Center — Wellness Center |             |
|-----------------------------------------------------|-------------|
| Monday                                              | 07:00-18:45 |
| Tuesday                                             | 07:00-18:45 |
| Wednesday                                           | 07:00-18:45 |
| Thursday                                            | 07:00-18:45 |
| Friday                                              | 07:00-18:45 |
| Saturday                                            | 07:00-18:45 |
| Sunday                                              | _           |

Route info

Direction: Wellness Center

Stops: 5

Trip Duration: 0 hour 15 min

Bus time schedules and route maps are available in an offline PDF at busmaps.com. Use the busmaps.com website to see live bus times, train schedule or subway schedule, and step-by-step directions for all public transit in Los Angeles