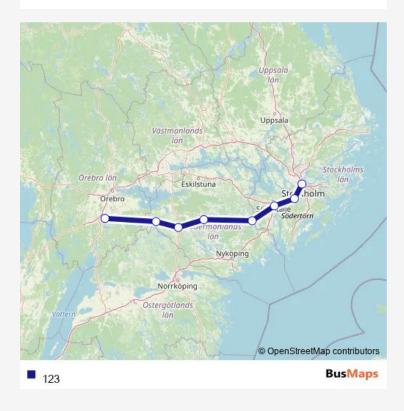

## Long Distance Trains 123

Route info

Direction:

Stops: 0

Trip Duration: - min

123 Long Distance Trains time schedules and route maps are available in an offline PDF at busmaps.com. Use the busmaps.com website to see live bus times, train schedule or subway schedule, and step-by-step directions for all public transit in Katrineholm