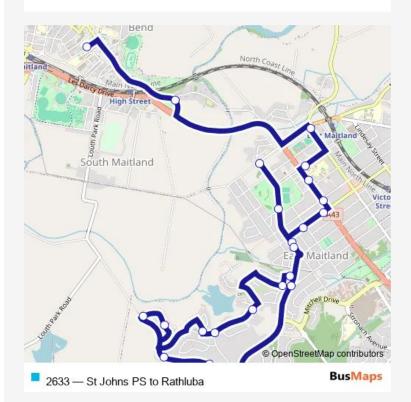

## Direction

St John The Baptist Primary School, Victoria St — Brisbane St At Melbourne St

22 stops

Open route schedule

St John The Baptist Primary School, Victoria St

High St Opp Maitland Visitor Information Centre

Lawes St At Melbourne St

East Maitland Public School, William St

New England Hwy Before King St

New England Hwy At George St

High St After Newcastle St

High St At Rous St

Brisbane St After High St

Maher Av After Richardson St

Rathluba Cres Opp Mccann Av

Rimiks Trail Reserve, Turnbull Dr

Turnbull Dr At Woodrow Way

Rosebrook Row At Turnbull Dr

Wilton Dr After Campbell Cl

122 Wilton Dr

Wilton Dr After Turnbull Dr

Wilton Dr Before Woodrow Way

Richardson St At Brunswick St

Brisbane St Before High St

Brisbane St Opp Cooks Square Park

| Route schedule<br>St John The Baptist Primary School, Victoria St — Bris-<br>bane St At Melbourne St |       |
|------------------------------------------------------------------------------------------------------|-------|
| Monday                                                                                               | 15:00 |
| Tuesday                                                                                              | 15:00 |
| Wednesday                                                                                            | 15:00 |
| Thursday                                                                                             | 15:00 |
| Friday                                                                                               | 15:00 |
| Saturday                                                                                             | _     |
| Sunday                                                                                               | _     |

Route info

Direction: St John The Baptist Primary School, Victoria St

Stops: 22

Trip Duration: 0 hour 37 min

2633 School Bus time schedules and route maps are available in an offline PDF at busmaps.com. Use the busmaps.com website to see live bus times, train schedule or subway schedule, and step-by-step directions for all public transit in Maitland