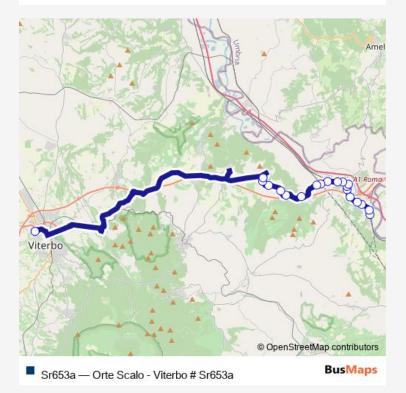

## Bus Sr653a Orte Scalo - Viterbo # Sr653a

Go to website

Direction
undefined — undefined
0 stops
Open route schedule

| Route schedule<br>undefined — undefined |       |
|-----------------------------------------|-------|
| Monday                                  | 07:10 |
| Tuesday                                 | 07:10 |
| Wednesday                               | 07:10 |
| Thursday                                | 07:10 |
| Friday                                  | 07:10 |
| Saturday                                | 07:10 |
| Sunday                                  | _     |

Route info
No Stops

Sr653a Bus time schedules and route maps are available in an offline PDF at busmaps.com. Use the busmaps.com website to see live bus times, train schedule or subway schedule, and step-by-step directions for all public transit in Orte