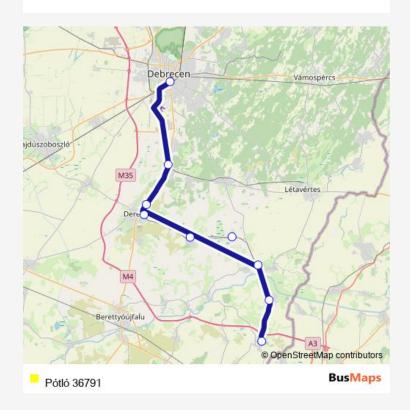

Route info No Stops

Pótló 36791 Bus time schedules and route maps are available in an offline PDF at busmaps.com. Use the busmaps.com website to see live bus times, train schedule or subway schedule, and step-by-step directions for all public transit in Derecske