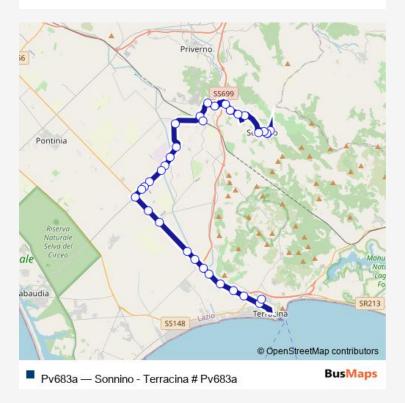

## Bus Pv683a Sonnino - Terracina # Pv683a

Route info

No Stops

Pv683a Bus time schedules and route maps are available in an offline PDF at busmaps.com. Use the busmaps.com website to see live bus times, train schedule or subway schedule, and step-by-step directions for all public transit in Sonnino