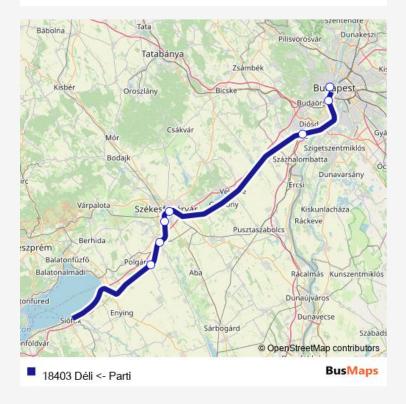

## Rail 18403 Déli <- Parti

Route info

No Stops

Rail time schedules and route maps are available in an offline PDF at busmaps.com. Use the busmaps.com website to see live bus times, train schedule or subway schedule, and step-by-step directions for all public transit in Szekesfehervar