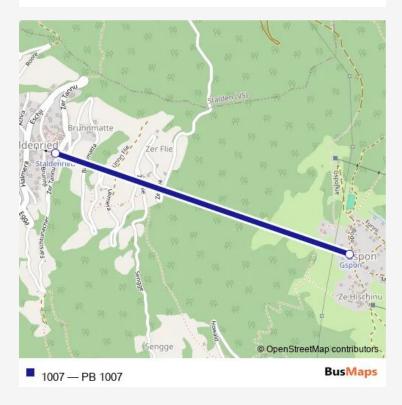

## Cable car 1007 PB 1007

Route info

Direction:

Stops: 0

Trip Duration: - min

1007 Cable car time schedules and route maps are available in an offline PDF at busmaps.com. Use the busmaps.com website to see live bus times, train schedule or subway schedule, and step-by-step directions for all public transit in Staldenried