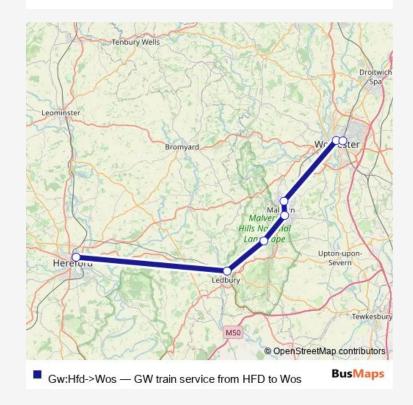

## Rail Gw:Hfd->Wos GW train service from HFD to Wos

Go to website

**Direction** 

Hereford — Worcester Shrub Hill

7 stops

Open route schedule

Hereford

Ledbury

Colwall

**Great Malvern** 

Malvern Link

Worcester Foregate Street

Worcester Shrub Hill

| Route schedule<br>Hereford — Worcester Shrub Hill |       |
|---------------------------------------------------|-------|
| Monday                                            | 22:00 |
| Tuesday                                           | 22:00 |
| Wednesday                                         | 22:00 |
| Thursday                                          | 22:00 |
| Friday                                            | _     |
| Saturday                                          | _     |
| Sunday                                            | _     |

Route info

Direction: Hereford

Stops: 7

Trip Duration: 0 hour 44 min

Gw:Hfd->Wos Rail time schedules and route maps are available in an offline PDF at busmaps.com. Use the busmaps.com website to see live bus times, train schedule or subway schedule, and step-by-step directions for all public transit in Worcester