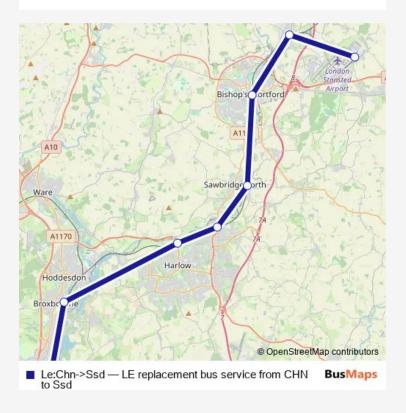

## Rail Replacement Bus Service Le:Chn->Ssd LE replacement bus service from CHN to Ssd

Go to website

| Route schedule<br>Cheshunt — Stansted Airport |             |
|-----------------------------------------------|-------------|
| Monday                                        | -           |
| Tuesday                                       | _           |
| Wednesday                                     | _           |
| Thursday                                      | _           |
| Friday                                        | _           |
| Saturday                                      | _           |
| Sunday                                        | 05:45-08:50 |
|                                               |             |
| Route info                                    |             |
| Direction: Cheshunt                           |             |

Stops: 8

Trip Duration: 2 hour 14 min

Le:Chn->Ssd Rail Replacement Bus Service time schedules and route maps are available in an offline PDF at busmaps.com. Use the busmaps.com website to see live bus times, train schedule or subway schedule, and step-by-step directions for all public transit in Stansted Mountfitchet