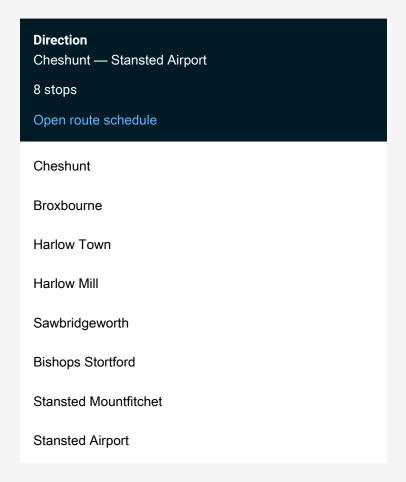

## Rail Replacement Bus Service Le:Chn->Ssd LE replacement bus service from CHN to Ssd

Go to website

| Route schedule<br>Cheshunt — Stansted Airport |             |
|-----------------------------------------------|-------------|
| Monday                                        | -           |
| Tuesday                                       | _           |
| Wednesday                                     | _           |
| Thursday                                      | _           |
| Friday                                        | _           |
| Saturday                                      | _           |
| Sunday                                        | 05:45-08:50 |
|                                               |             |
| Route info                                    |             |
| Direction: Cheshunt                           |             |

Stops: 8

Trip Duration: 2 hour 14 min

Le:Chn->Ssd Rail Replacement Bus Service time schedules and route maps are available in an offline PDF at busmaps.com. Use the busmaps.com website to see live bus times, train schedule or subway schedule, and step-by-step directions for all public transit in Stansted Mountfitchet