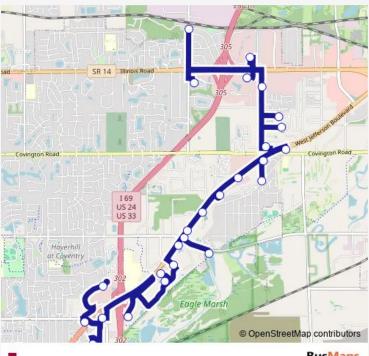

#### Direction

Village at Coventry Scotts - Northbound on Getz Rd. at the bus hut at the west side of Meijers Store

26 stops

Open route schedule

Village at Coventry Scotts

Liberty Mills Apts. 6101 Cornwallis Dr.

Walgreens at Liberty Mills

Kroger

Hampton Inn

**Coventry Meadows** 

Marriott

Fort Wayne Orthopedics

Casa Ristorante

Jefferson / Engle Eastbound

Eagle Marsh Trail Head

Redi Med

Subway at the Hollows

lhop

Village at Time Corners Taco Bell

Cvs

Southbend / Getz

Mcdonalds

BHS at Time Corners

Time Corners Crossing Apts.

Coventry Court West Apts.

| Route schedule<br>Village at Coventry Scotts — Northbound on Getz Rd. at<br>the bus hut at the west side of Meijers Store |             |
|---------------------------------------------------------------------------------------------------------------------------|-------------|
| Monday                                                                                                                    | 06:10-20:10 |
| Tuesday                                                                                                                   | 06:10-20:10 |
| Wednesday                                                                                                                 | 06:10-20:10 |
| Thursday                                                                                                                  | 06:10-20:10 |
| Friday                                                                                                                    | 06:10-20:10 |
| Saturday                                                                                                                  | _           |
| Sunday                                                                                                                    | _           |

Route info Direction: Village at Coventry Scotts Stops: 26

Trip Duration: 0 hour 25 min

22 — West Jefferson / Lutheran

**BusMaps** 

Hadley and Nordale

Menards

Pointe Inverness Apts.

Klopfensteins Inn and Suites

Northbound on Getz Rd. at the bus hut at the west side of Meijers Store