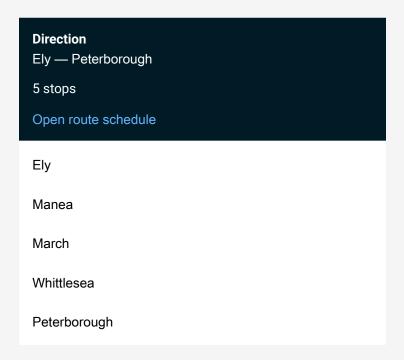

## Rail Le:Ely->Pbo LE train service from ELY to Pbo

Go to website

| Route schedule<br>Ely — Peterborough |             |
|--------------------------------------|-------------|
| Monday                               | -           |
| Tuesday                              | _           |
| Wednesday                            | _           |
| Thursday                             | _           |
| Friday                               | _           |
| Saturday                             | _           |
| Sunday                               | 10:53-19:00 |

Route info

Direction: Ely

Stops: 5

Trip Duration: 1 hour 45 min

Le:Ely->Pbo Rail time schedules and route maps are available in an offline PDF at busmaps.com. Use the busmaps.com website to see live bus times, train schedule or subway schedule, and step-by-step directions for all public transit in Peterborough