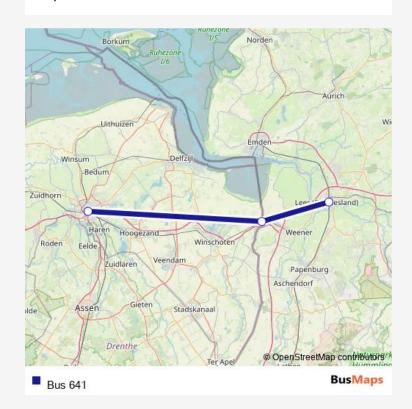

## Rail Bus 641 Go to website

Direction
undefined — undefined
0 stops
Open route schedule

| Route schedule undefined — undefined |       |
|--------------------------------------|-------|
| Monday                               | 09:30 |
| Tuesday                              | 09:30 |
| Wednesday                            | 09:30 |
| Thursday                             | 09:30 |
| Friday                               | 09:30 |
| Saturday                             | 09:30 |
| Sunday                               | 09:30 |

Route info

Direction:

Stops: 0

Trip Duration: — min

Bus 641 Rail time schedules and route maps are available in an offline PDF at busmaps.com. Use the busmaps.com website to see live bus times, train schedule or subway schedule, and step-by-step directions for all public transit in Leer