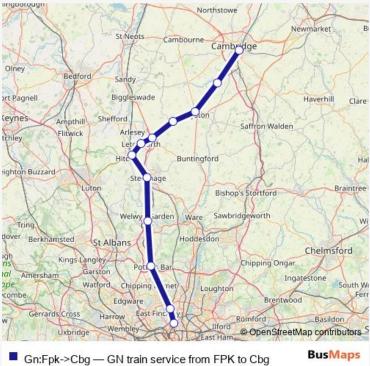

## Rail Gn:Fpk->Cbg GN train service from FPK to Cbg

## Go to website

| <b>Direction</b><br>Finsbury Park — Cambridge | Route sc<br>Finsbury |
|-----------------------------------------------|----------------------|
| 12 stops                                      | Monday               |
| Open route schedule                           |                      |
| Finsbury Park                                 | Tuesday              |
|                                               | Wednesd              |
| Alexandra Palace                              | Thursday             |
| Potters Bar                                   |                      |
| Welwyn Garden City                            | Friday               |
| Stevenage                                     | Saturday             |
| Hitchin                                       | Sunday               |
| Letchworth                                    | Route inf            |
| Baldock                                       | Direction            |
| Ashwell & Morden                              | Stops: 12            |
|                                               | Trip Dura            |
| Royston                                       | ingborougn           |
| Foxton                                        |                      |
| Cambridge                                     | Olney                |