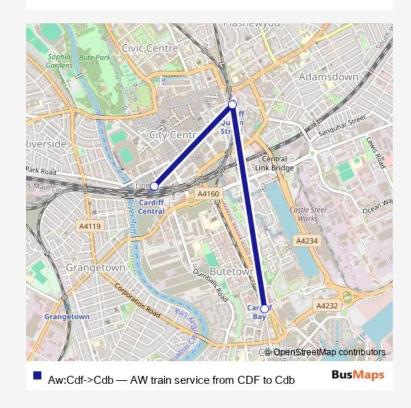

## Rail Aw:Cdf->Cdb AW train service from CDF to Cdb

Go to website

| Route schedule<br>Cardiff Central — Cardiff Bay |       |
|-------------------------------------------------|-------|
| Monday                                          | _     |
| Tuesday                                         | _     |
| Wednesday                                       | _     |
| Thursday                                        | _     |
| Friday                                          | _     |
| Saturday                                        | _     |
| Sunday                                          | 08:54 |

Route info

Direction: Cardiff Central

Stops: 3

Trip Duration: 0 hour 10 min

Aw:Cdf->Cdb Rail time schedules and route maps are available in an offline PDF at busmaps.com. Use the busmaps.com website to see live bus times, train schedule or subway schedule, and step-by-step directions for all public transit in Cardiff