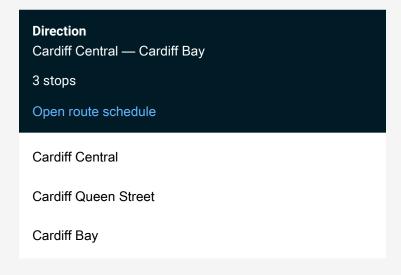

## Rail Aw:Cdf->Cdb AW train service from CDF to Cdb

Go to website

| Route schedule<br>Cardiff Central — Cardiff Bay |       |
|-------------------------------------------------|-------|
| Monday                                          | _     |
| Tuesday                                         | _     |
| Wednesday                                       | _     |
| Thursday                                        | _     |
| Friday                                          | _     |
| Saturday                                        | _     |
| Sunday                                          | 08:54 |

Route info

Direction: Cardiff Central

Stops: 3

Trip Duration: 0 hour 10 min

Aw:Cdf->Cdb Rail time schedules and route maps are available in an offline PDF at busmaps.com. Use the busmaps.com website to see live bus times, train schedule or subway schedule, and step-by-step directions for all public transit in Cardiff