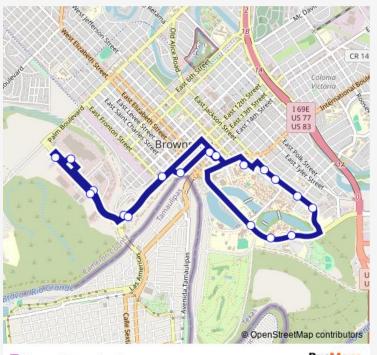

## **Direction**

Downtown Terminal (Route 14) — University Blvd & Ringgold Rd.

18 stops

Open route schedule

Downtown Terminal (Route 14)

Sam Pearl Blvd. & E. St. Francis St.

Sam Pearl Blvd. & Mexico Blvd.

Mexico Blvd & Calle Amistosa

Itec Center

Mexico Blvd @ Human Health Building

Mexico Blvd. @ Event Center

Sam Pearl Blvd. @ B&M Bridge

E. 13th St. & E. Levee St.

Jefferson St. @ Terminal

Texas Southmost College

E. Jackson St and 19th St

E. Jackson St and 21st St

E. Jackson St and 24th St

2554 E. Jackson St

University Blvd (Utrgv Stop 1)

University Blvd (Utrgv Stop 2)

University Blvd & Ringgold Rd.

| Route schedule  Downtown Terminal (Route 14) — University Blvd & Ringgold Rd. |             |
|-------------------------------------------------------------------------------|-------------|
| Monday                                                                        | 07:00-17:00 |
| Tuesday                                                                       | 07:00-17:00 |
| Wednesday                                                                     | 07:00-17:00 |
| Thursday                                                                      | 07:00-17:00 |
| Friday                                                                        | 07:00-17:00 |
| Saturday                                                                      | 07:00-13:00 |