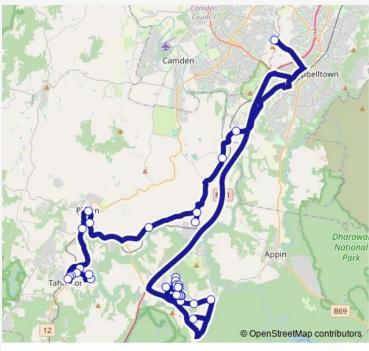

## Go to website

| <b>Direction</b><br>River Rd At Kurrajong Cres — Wilton Public School,<br>Greenbridge Dr |     |
|------------------------------------------------------------------------------------------|-----|
| 33 stops                                                                                 |     |
| Open route schedule                                                                      |     |
| River Rd At Kurrajong Cres                                                               |     |
| The Acres Way At Gumtree Tce (South)                                                     |     |
| The Acres Way At Gumtree Tce (North)                                                     |     |
| Moorland Rd Before Myrtle Ck Av                                                          |     |
| Moorland Rd At Tahmoor Rd                                                                |     |
| Abelia St After Tahmoor Rd                                                               |     |
| Tahmoor Town Centre, Remembrance Dr                                                      |     |
| Argyle St Opp Cowper St                                                                  |     |
| Picton Shire Hall And Library, Menangle St                                               |     |
| Menangle St Opp Picton Train Station                                                     |     |
| 1130 Menangle Rd                                                                         | el. |

Camden Rd At Sullivan Rd

Douglas Park Public School, Camden Rd

Menangle Rd After St James Av

Menangle Rd After Cummins Rd

St Gregory's College Campbelltown

126 Lisa Rd

Wilton Rd After Macarthur Dr

Wilton Rd At Wilton Lane

Wilton Shops, Camden St

| Route schedule<br>River Rd At Kurrajong Cres — Wilton Public Sch<br>Greenbridge Dr | ool,  |
|------------------------------------------------------------------------------------|-------|
| Monday                                                                             | 06:55 |
| Tuesday                                                                            | 06:55 |
| Wednesday                                                                          | 06:55 |
| Thursday                                                                           | 06:55 |
| Friday                                                                             | 06:55 |
| Saturday                                                                           | _     |
| Sunday                                                                             | _     |

Route info Direction: River Rd At Kurrajong Cres Stops: 33 Trip Duration: 2 hour 27 min

S828 — Tahmoor to Wilton Public via Douglas Park and St Gregorys College **BusMaps**  Camden St At Campsie St

Campsie St Before Swaine Dr

Campsie St At Almond St

Campsie St Before Broughton St

Stringbark Dr Opp Ingleton Circuit

Stringybark Dr At Rex St

Stringybark Dr Opp 104

Stringybark Dr At Ethel Cl

Stringybark Dr At Ingleton Cct

Ingleton Cct Opp Kelso St

Ingleton Cct At Kelso St

Ingleton Cct Opp Cracknell St

Wilton Public School, Greenbridge Dr

S828 School Bus time schedules and route maps are available in an offline PDF at busmaps.com. Use the busmaps.com website to see live bus times, train schedule or subway schedule, and step-by-step directions for all public transit in Wilton