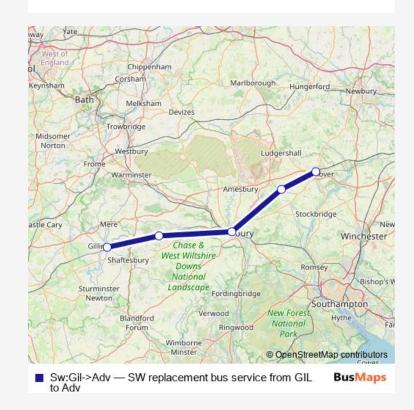

Route info

Direction: Gillingham (Dorset)

Stops: 5

Trip Duration: 2 hour 5 min

Sw:Gil->Adv Rail Replacement Bus Service time schedules and route maps are available in an offline PDF at busmaps.com. Use the busmaps.com website to see live bus times, train schedule or subway schedule, and step-by-step directions for all public transit in Andover