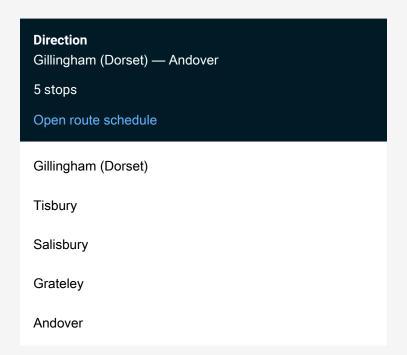

Route info

Direction: Gillingham (Dorset)

Stops: 5

Trip Duration: 2 hour 5 min

Sw:Gil->Adv Rail Replacement Bus Service time schedules and route maps are available in an offline PDF at busmaps.com. Use the busmaps.com website to see live bus times, train schedule or subway schedule, and step-by-step directions for all public transit in Andover