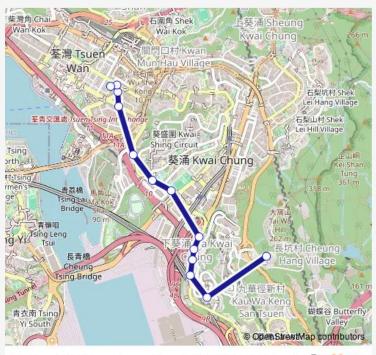

#### Direction

HAM TIN Street, Near BO Shek Mansion Block 3|Ham TIN Street, Near BO Shek Mansion Block 3 — WAH Yuen Drive, Near WAH Shun Court, WAH Yuen Chuen

10 stops

Open route schedule

HAM TIN Street, Near BO Shek Mansion Block 3|Ham TIN Street, Near BO Shek Mansion Block 3

Yeung UK Road Opposite TO Indi Home|Yeung UK Road Opposite TO Indi Home

Kwai FUK Road, Opposite Chun Shing Factory Estate

Kwai FUK Road, Outside Kwai Shing Swimming Pool|Kwai FUK Road, Outside Kwai Shing Swimming Pool

Kwai FUK Road, Outside Kwai Chung Sports Ground

Kwai FUK Road, Outside Kwai Tsing Theatre

LAI King Hill Road Opposite WO King House LAI King Estate|Lai King Hill Road, Opposite WO King House

LAI King Hill Road, Opposite YIN LAI Court Shopping Centre

LAI King Hill Road, Outside House NO. 201

WAH Yuen Drive, Near WAH Shun Court, WAH Yuen Chuen

# Direction

WAH Yuen Drive, Near WAH Shun Court, WAH Yuen Chuen — HAM TIN Street, Near BO Shek Mansion Block 3|Ham TIN Street, Near BO Shek Mansion Block 3

## 13 stops

Open route schedule

WAH Yuen Drive, Near WAH Shun Court, WAH Yuen Chuen

King CHO Road Outside CHO YIU Centre

LAI King Hill Road, Outside YIN LAI Court Shopping Centre

LAI King Hill Road, Outside YAT King House

LAI King Hill Road, Outside WO King House

LAI King Hill Road, Near Lingnam DR. Chung Wing Kwong Memorial Secondary School, LAI King Estate|Lai King Hill Road, Near Lingnam DR. Chung Wing Kwong Memorial Secondary School, LAI King Estate

Kwai FUK Road, Near High Fashion Centre

Kwai FUK Road, Opposite Kwai Shing Swimming Pool

Kwai FUK Road, Outside Chun Shing Factory Estate

Yeung UK Road, Near Plaza 88|Yeung UK Road, Outside Indi Home

Luen YAN Street, Outside BO Shek Mansion

SHA Tsui Road Outside House NO. 328

HAM TIN Street, Near BO Shek Mansion Block 3|Ham TIN Street, Near BO Shek Mansion Block 3