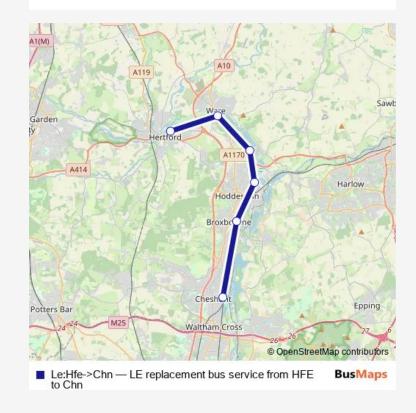

## Rail Replacement Bus Service Le:Hfe->Chn LE replacement bus service from HFE to Chn

Go to website

| Route schedule<br>Hertford East — Cheshunt |             |
|--------------------------------------------|-------------|
| Monday                                     | _           |
| Tuesday                                    | _           |
| Wednesday                                  | _           |
| Thursday                                   | _           |
| Friday                                     | _           |
| Saturday                                   | _           |
| Sunday                                     | 07:03-08:03 |

Route info

Direction: Hertford East

Stops: 6

Trip Duration: 1 hour 4 min

Le:Hfe->Chn Rail Replacement Bus Service time schedules and route maps are available in an offline PDF at busmaps.com. Use the busmaps.com website to see live bus times, train schedule or subway schedule, and step-by-step directions for all public transit in Hertford