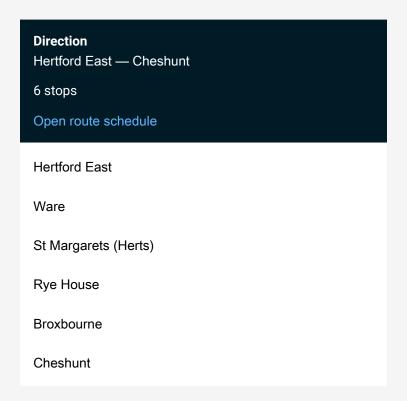

## Rail Replacement Bus Service Le:Hfe->Chn LE replacement bus service from HFE to Chn

Go to website

| Route schedule<br>Hertford East — Cheshunt |             |
|--------------------------------------------|-------------|
| Monday                                     | _           |
| Tuesday                                    | _           |
| Wednesday                                  | _           |
| Thursday                                   | _           |
| Friday                                     | _           |
| Saturday                                   | _           |
| Sunday                                     | 07:03-08:03 |

Route info

Direction: Hertford East

Stops: 6

Trip Duration: 1 hour 4 min

Le:Hfe->Chn Rail Replacement Bus Service time schedules and route maps are available in an offline PDF at busmaps.com. Use the busmaps.com website to see live bus times, train schedule or subway schedule, and step-by-step directions for all public transit in Hertford