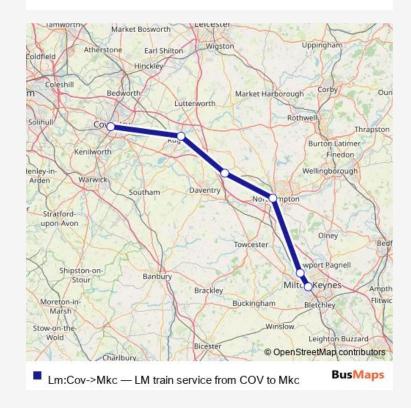

## Rail Lm:Cov->Mkc LM train service from COV to Mkc

Go to website

Direction
Coventry — Milton Keynes Central
6 stops
Open route schedule

Coventry

Rugby

Long Buckby

Northampton

Wolverton

Route info

Direction: Coventry

Stops: 6

Trip Duration: 1 hour 0 min

Lm:Cov->Mkc Rail time schedules and route maps are available in an offline PDF at busmaps.com. Use the busmaps.com website to see live bus times, train schedule or subway schedule, and step-by-step directions for all public transit in Milton Keynes