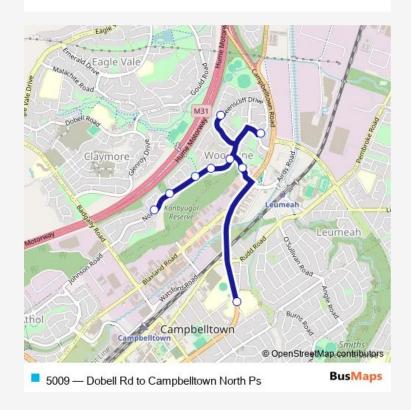

## School Bus 5009 Dobell Rd to Campbelltown North Ps

Go to website

## **Direction**

North Steyne Rd Opp Clovelly Pl — Campbelltown North Public School, Campbelltown Rd

9 stops

## Open route schedule

North Steyne Rd Opp Clovelly Pl

Bundeena Reserve, North Steyne

North Steyne Rd After Bundeena Rd

North Steyne Rd At Barrenjoey Cl

Lorraine Cibilic Reserve, North Steyne Rd

Queenscliff Dr At Long Reef Cres

Queenscliff Dr At Collaroy Rd

Harbord Rd Before Rennie Rd

Campbelltown North Public School, Campbelltown Rd

| Route schedule  North Steyne Rd Opp Clovelly PI — Campbelltown North  Public School, Campbelltown Rd |       |
|------------------------------------------------------------------------------------------------------|-------|
| Monday                                                                                               | 08:27 |
| Tuesday                                                                                              | 08:27 |
| Wednesday                                                                                            | 08:27 |
| Thursday                                                                                             | 08:27 |
| Friday                                                                                               | 08:27 |
| Saturday                                                                                             | _     |
| Sunday                                                                                               | _     |