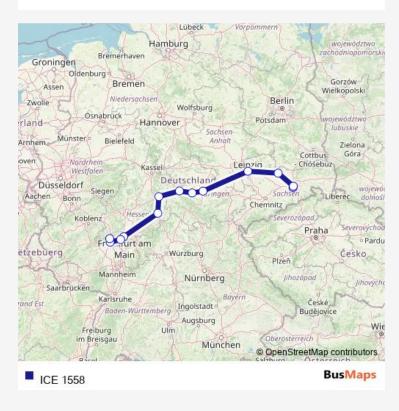

## Rail ICE 1558

ICE 1558 Rail time schedules and route maps are available in an offline PDF at busmaps.com. Use the busmaps.com website to see live bus times, train schedule or subway schedule, and step-by-step directions for all public transit in Dresden